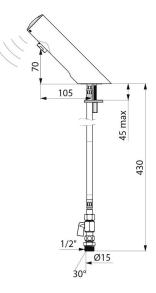

### **TECHNICAL CHARACTERISTICS**

| Supply        | 6V batteries              |
|---------------|---------------------------|
| Connector     | M1/2'' Ø 15mm             |
| Technology    | Electronic                |
| Drop height   | 70mm                      |
| Spout length  | 105mm                     |
| Flow rate     | 3 lpm                     |
| Norms         | JWRAS                     |
| Warranty      | 30 M                      |
| Repairability | <b>50</b><br>REZARABILITY |