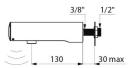

#### TEMPOMATIC 4 electronic tap - Ref. 443406

Wall-mounted electronic basin tap:
Battery-operated with integrated 123 6V Lithium batteries.
Reduced-stagnation solenoid valve and electronic unit integrated into the body of the tap.
Flow rate pre-set at 3 lpm at 3 bar, can be adjusted from 1.4 - 6 lpm.
Scale-resistant flow straightener.
Duty flush (~60 seconds every 24 hours after last use).
Presence detection sensor at the end of the spout optimises detection.
Chrome-plated stainless steel body L. 130mm.
Cap fixed in place by 2 concealed screws.
Stopcock.
Wall-mounted.
Anti-blocking security.
Suitable for people with reduced mobility.
30-year warranty.

#### TEMPOMATIC 4 electronic tap - Ref. 443406

| Supply       | 6V batteries         |
|--------------|----------------------|
| Connector    | M1/2"                |
| Technology   | Electronic           |
| Spout length | 130mm                |
| Flow rate    | 3 lpm                |
| Norms        | ACS 🔘 JWRAS 🚞 🚰 SVGW |
| Warranty     |                      |