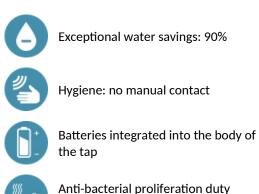

#### TEMPOMATIC 4 electronic tap - Ref. 443406

Wall-mounted electronic basin tap:
Battery-operated with integrated 123 6V Lithium batteries.
Reduced-stagnation solenoid valve and electronic unit integrated into the body of the tap.
Flow rate pre-set at 3 lpm at 3 bar, can be adjusted from 1.4 - 6 lpm.
Scale-resistant flow straightener.
Duty flush (~60 seconds every 24 hours after last use).
Presence detection sensor at the end of the spout optimises detection.
Chrome-plated stainless steel body L. 130mm.
Cap fixed in place by 2 concealed screws.
Stopcock.
Wall-mounted.
Anti-blocking security.
Suitable for people with reduced mobility.
30-year warranty.

## ADVANTAGES

flush