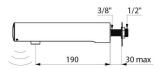

#### TEMPOMATIC 4 electronic tap - Ref. 443506

Wall-mounted electronic basin tap:
Battery-operated with integrated 123 6V Lithium batteries.
Reduced-stagnation solenoid valve and electronic unit integrated into the body of the mixer.
Flow rate pre-set at 3 lpm at 3 bar, can be adjusted from 1.4 - 6 lpm.
Scale-resistant flow straightener.
Duty flush (~60 seconds every 24 hours after last use).
Presence detection sensor at the end of the spout optimises detection.
Chrome-plated stainless steel body L. 190mm
Cap fixed in place by 2 concealed screws.
Stopcock.
Wall-mounted.
Anti-blocking security.
Suitable for people with reduced mobility.
30-year warranty.

#### TEMPOMATIC 4 electronic tap - Ref. 443506

| Supply        | 6V batteries        |
|---------------|---------------------|
| Connector     | M1/2"               |
| Technology    | Electronic          |
| Spout length  | 190mm               |
| Flow rate     | 3 lpm               |
| Norms         | ACS 🕐 JWRAS 🦫 SVGW  |
| Warranty      | 30 MARANTY          |
| Repairability | 50日<br>REPARABILITY |