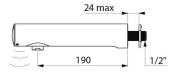

Scale-resistant flow straightener. Duty flush (~60 seconds every 24 hours after last use). Presence detection sensor at the end of the spout optimises detection. Chrome-plated stainless steel body L. 190mm. Cap fixed in place by 2 concealed screws. Installation for panels from 1 - 24mm. Anti-blocking security. Stopcock. Suitable for people with reduced mobility. 30-year warranty.

#### TEMPOMATIC 4 electronic tap - Ref. 443526

| Supply        | 6V batteries |
|---------------|--------------|
| Connector     | M1/2"        |
| Technology    | Electronic   |
| Spout length  | 190mm        |
| Flow rate     | 3 lpm        |
| Norms         | ACS 🔘 🚰 SVGW |
| Warranty      | 30 M         |
| Repairability | 50           |