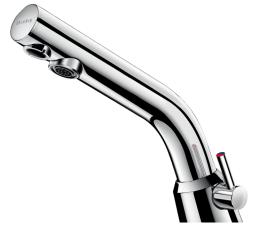

## **DESCRIPTION**

BINOPTIC MIX electronic mixer - Ref. 378MCH

Deck-mounted electronic basin mixer:

Independent IP65 electronic control unit.

230/12V mains supply with transformer.

Flow rate pre-set at 3 lpm at 3 bar, can be adjusted from 1.4 to 6 lpm.

Scale-resistant flow straightener.

Adjustable duty flush (pre-set flush ~60 seconds every 24 hours after last use). Active infrared presence detection, sensor at the end of the spout optimises detection.

Chrome-plated brass body.

PEX flexibles with filters and solenoid valves M3/8".

Fixing reinforced by 2 stainless steel rods.

Anti-blocking security.

Spout with smooth interior and low volume of water (reduces niches where bacteria can develop).

Side temperature control with standard lever and adjustable maximum temperature limiter.

Suitable for people with reduced mobility.

30-year warranty.