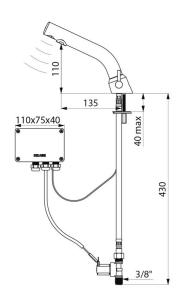

## **TECHNICAL CHARACTERISTICS**

BINOPTIC MIX electronic mixer - Ref. 378MCH

| Supply        | 230/12V mains supply |
|---------------|----------------------|
| Connector     | M3/8"                |
| Technology    | Electronic           |
| Drop height   | 110mm                |
| Spout length  | 135mm                |
| Flow rate     | 3 lpm                |
| Norms         | ACS ( ©              |
| Warranty      | 30 g                 |
| Repairability | 50 g                 |
|               |                      |