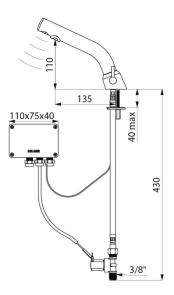

### DESCRIPTION BINOPTIC MIX electronic mixer - Ref. 378MCH

Deck-mounted electronic basin mixer: Independent IP65 electronic control unit. 230/12V mains supply with transformer. Flow rate pre-set at 3 lpm at 3 bar, can be adjusted from 1.4 to 6 lpm. Scale-resistant flow straightener. Adjustable duty flush (pre-set flush ~60 seconds every 24 hours after last use).

Active infrared presence detection, sensor at the end of the spout optimises detection.

Chrome-plated brass body.

PEX flexibles with filters and solenoid valves M3/8". Fixing reinforced by 2 stainless steel rods.

#### BINOPTIC MIX electronic mixer - Ref. 378MCH

| Supply        | 230/12V mains supply |
|---------------|----------------------|
| Connector     | M3/8"                |
| Technology    | Electronic           |
| Drop height   | 110mm                |
| Spout length  | 135mm                |
| Flow rate     | 3 lpm                |
| Norms         | ACS ( E )            |
| Warranty      |                      |
| Repairability |                      |