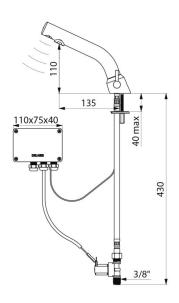

#### BINOPTIC MIX electronic mixer - Ref. 378MCH

| Supply        | 230/12V mains supply |
|---------------|----------------------|
| Connector     | M3/8"                |
| Technology    | Electronic           |
| Drop height   | 110mm                |
| Spout length  | 135mm                |
| Flow rate     | 3 lpm                |
| Norms         | ACS (E )             |
| Warranty      | 30 M                 |
| Repairability |                      |