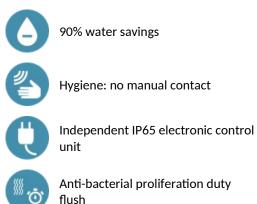

#### DESCRIPTION

BINOPTIC MIX electronic mixer - Ref. 378MCH

Deck-mounted electronic basin mixer: Independent IP65 electronic control unit. 230/12V mains supply with transformer. Flow rate pre-set at 3 lpm at 3 bar, can be adjusted from 1.4 to 6 lpm. Scale-resistant flow straightener. Adjustable duty flush (pre-set flush ~60 seconds every 24 hours after last use). Active infrared presence detection, sensor at the end of the spout optimises detection. Chrome-plated brass body. PEX flexibles with filters and solenoid valves M3/8". Fixing reinforced by 2 stainless steel rods. Anti-blocking security. Spout with smooth interior and low volume of water (reduces niches where bacteria can develop). Side temperature control with standard lever and adjustable maximum temperature limiter. Suitable for people with reduced mobility. 30-year warranty.