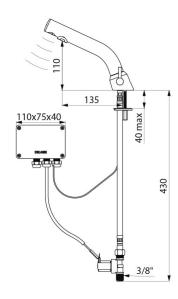

## **TECHNICAL CHARACTERISTICS**

BINOPTIC MIX electronic mixer - Ref. 378MCH

| Supply       | 230/12V mains supply |
|--------------|----------------------|
| Connector    | M3/8"                |
| Technology   | Electronic           |
| Drop height  | 110mm                |
| Spout length | 135mm                |
| Flow rate    | 3 lpm                |
| Norms        | ACS ( ©              |
| Warranty     | 30 g                 |