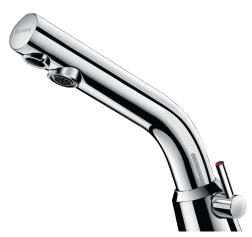

## **DESCRIPTION**

BINOPTIC MIX electronic mixer - Ref. 378MCH

Deck-mounted electronic basin mixer:

Independent IP65 electronic control unit.

230/12V mains supply with transformer.

Flow rate pre-set at 3 lpm at 3 bar, can be adjusted from 1.4 to 6 lpm.

Scale-resistant flow straightener.

Adjustable duty flush (pre-set flush ~60 seconds every 24 hours after last use). Active infrared presence detection, sensor at the end of the spout optimises detection.

Chrome-plated brass body.

PEX flexibles with filters and solenoid valves M3/8".

Fixing reinforced by 2 stainless steel rods.

Anti-blocking security.

Spout with smooth interior and low volume of water (reduces niches where bacteria can develop).

Side temperature control with standard lever and adjustable maximum temperature limiter.

Suitable for people with reduced mobility.

30-year warranty.