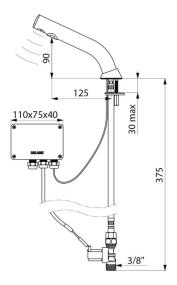

### BINOPTIC electronic tap - Ref. 378015

Deck-mounted electronic basin tap: Independent IP65 electronic control unit. 230/12V mains supply with transformer. Flow rate pre-set at 3 lpm at 3 bar, can be adjusted from 1.4 to 6 lpm. Scale-resistant flow straightener. Adjustable duty flush (pre-set flush ~60 seconds every 24hr after last use). Active, infrared presence detection, sensor at the end of the spout optimises detection. Chrome-plated brass body. PEX flexible with filter and solenoid valve M3/8". Fixing reinforced by 2 stainless steel rods. Anti-blocking security. Spout with smooth interior and low volume of water (reduces niches where bacteria can develop). Suitable for people with reduced mobility. 30-year warranty.

#### BINOPTIC electronic tap - Ref. 378015

| Supply        | 230/12V mains supply |
|---------------|----------------------|
| Connector     | M3/8"                |
| Technology    | Electronic           |
| Drop height   | 90mm                 |
| Spout length  | 125mm                |
| Flow rate     | 3 lpm                |
| Norms         | ACS 🤇 E 💆 🙆 🔊 🗈 💮    |
| Warranty      | 30 MARRANTY          |
| Repairability | <b>FEDREADURY</b>    |