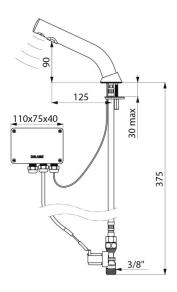

#### BINOPTIC electronic tap - Ref. 378015

| Supply        | 230/12V mains supply |
|---------------|----------------------|
| Connector     | M3/8"                |
| Technology    | Electronic           |
| Drop height   | 90mm                 |
| Spout length  | 125mm                |
| Flow rate     | 3 lpm                |
| Norms         | ACS 🤇 E 💆 🙆 🙆 📾      |
| Warranty      | 30 YUARAMIY          |
| Repairability | ACPARABILITY         |