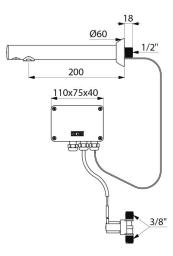

#### BINOPTIC electronic tap - Ref. 379ENC

| Supply       | 230/12V mains supply |
|--------------|----------------------|
| Connector    | M3/8"                |
| Technology   | Electronic           |
| Spout length | 200mm                |
| Flow rate    | 3 lpm                |
| Norms        | ACS ( E 💹 🛞 🙆        |
| Warranty     | 30 KA                |