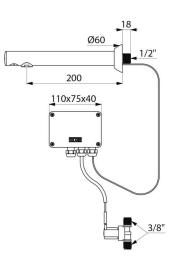

#### BINOPTIC electronic tap - Ref. 379ENC

| Supply        | 230/12V mains supply |
|---------------|----------------------|
| Connector     | M3/8"                |
| Technology    | Electronic           |
| Spout length  | 200mm                |
| Flow rate     | 3 lpm                |
| Norms         | ACS ( E M 💮 🙆        |
| Warranty      | 30 KK                |
| Repairability | 50<br>REDAIRABILITY  |