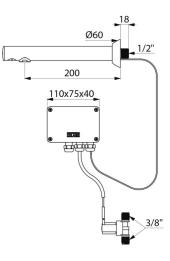

#### BINOPTIC electronic tap - Ref. 379ENC

| Supply        | 230/12V mains supply                                                                                                                                                                                                                                                                                                                                                                                                                                                                                                                                                                                                                                                                                                                                                                                                                                                                                                                                                                                                                                                                                                                                                                                                                                                                                                                                                                                                                                                                                                                                                                                                                                                                                                                                                                                                                                                                                                                                                                                                                                                                                                           |
|---------------|--------------------------------------------------------------------------------------------------------------------------------------------------------------------------------------------------------------------------------------------------------------------------------------------------------------------------------------------------------------------------------------------------------------------------------------------------------------------------------------------------------------------------------------------------------------------------------------------------------------------------------------------------------------------------------------------------------------------------------------------------------------------------------------------------------------------------------------------------------------------------------------------------------------------------------------------------------------------------------------------------------------------------------------------------------------------------------------------------------------------------------------------------------------------------------------------------------------------------------------------------------------------------------------------------------------------------------------------------------------------------------------------------------------------------------------------------------------------------------------------------------------------------------------------------------------------------------------------------------------------------------------------------------------------------------------------------------------------------------------------------------------------------------------------------------------------------------------------------------------------------------------------------------------------------------------------------------------------------------------------------------------------------------------------------------------------------------------------------------------------------------|
| Connector     | M3/8"                                                                                                                                                                                                                                                                                                                                                                                                                                                                                                                                                                                                                                                                                                                                                                                                                                                                                                                                                                                                                                                                                                                                                                                                                                                                                                                                                                                                                                                                                                                                                                                                                                                                                                                                                                                                                                                                                                                                                                                                                                                                                                                          |
| Technology    | Electronic                                                                                                                                                                                                                                                                                                                                                                                                                                                                                                                                                                                                                                                                                                                                                                                                                                                                                                                                                                                                                                                                                                                                                                                                                                                                                                                                                                                                                                                                                                                                                                                                                                                                                                                                                                                                                                                                                                                                                                                                                                                                                                                     |
| Spout length  | 200mm                                                                                                                                                                                                                                                                                                                                                                                                                                                                                                                                                                                                                                                                                                                                                                                                                                                                                                                                                                                                                                                                                                                                                                                                                                                                                                                                                                                                                                                                                                                                                                                                                                                                                                                                                                                                                                                                                                                                                                                                                                                                                                                          |
| Flow rate     | 3 lpm                                                                                                                                                                                                                                                                                                                                                                                                                                                                                                                                                                                                                                                                                                                                                                                                                                                                                                                                                                                                                                                                                                                                                                                                                                                                                                                                                                                                                                                                                                                                                                                                                                                                                                                                                                                                                                                                                                                                                                                                                                                                                                                          |
| Norms         | ACS 🤇 E 💹 💮 🙆                                                                                                                                                                                                                                                                                                                                                                                                                                                                                                                                                                                                                                                                                                                                                                                                                                                                                                                                                                                                                                                                                                                                                                                                                                                                                                                                                                                                                                                                                                                                                                                                                                                                                                                                                                                                                                                                                                                                                                                                                                                                                                                  |
| Warranty      | <b>30</b><br>WARRANTY                                                                                                                                                                                                                                                                                                                                                                                                                                                                                                                                                                                                                                                                                                                                                                                                                                                                                                                                                                                                                                                                                                                                                                                                                                                                                                                                                                                                                                                                                                                                                                                                                                                                                                                                                                                                                                                                                                                                                                                                                                                                                                          |
| Repairability | SOUTH REPORTED TO THE REPORT OF THE REPORT O |