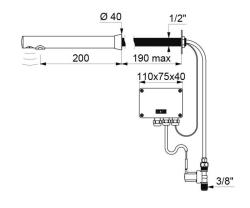

## **DESCRIPTION**

**BINOPTIC electronic tap - Ref. 379DER** 

Electronic basin tap for cross wall installation.

Independent IP65 electronic control unit.

230/12V mains supply with transformer.

Flow rate pre-set at 3 lpm at 3 bar, can be adjusted from 1.4 to 6 lpm.

Chrome-plated brass body.

Chrome-plated spout L. 205mm for cross wall installation ≤ 190mm.

Cable for sensor L. 120mm, flexibles and mounting all pass through the same hole.

Anti-blocking security.

Spout with smooth interior and low volume of water (reduces niches where bacteria can develop).

## **TECHNICAL CHARACTERISTICS**

**BINOPTIC electronic tap - Ref. 379DER** 

| Supply        | 230/12V mains supply |
|---------------|----------------------|
| Connector     | M3/8"                |
| Technology    | Electronic           |
| Spout length  | 205mm                |
| Flow rate     | 3 lpm                |
| Norms         | ACS (  W () () UWRAS |
| Warranty      | 30 S                 |
| Repairability | 50 B                 |
|               |                      |