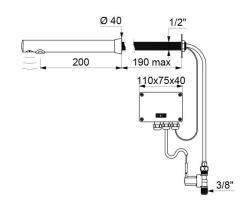

## **DESCRIPTION**

**BINOPTIC electronic tap - Ref. 379DER** 

Electronic basin tap for cross wall installation.

Independent IP65 electronic control unit.

230/12V mains supply with transformer.

Flow rate pre-set at 3 lpm at 3 bar, can be adjusted from 1.4 to 6 lpm.

Scale-resistant flow straightener.

Adjustable duty flush (pre-set flush ~60 seconds every 24 hours after last use). Sensor at the end of the spout optimises presence detection.

Filters and solenoid valves M3/8".

Chrome-plated brass body.

Chrome-plated spout L. 205mm for cross wall installation ≤ 190mm.

Cable for sensor L. 120mm, flexibles and mounting all pass through the same hole.

Anti-blocking security.

Spout with smooth interior and low volume of water (reduces niches where bacteria can develop).

## **TECHNICAL CHARACTERISTICS**

**BINOPTIC electronic tap - Ref. 379DER** 

| Supply        | 230/12V mains supply |
|---------------|----------------------|
| Connector     | M3/8"                |
| Technology    | Electronic           |
| Spout length  | 205mm                |
| Flow rate     | 3 lpm                |
| Norms         | ACS (                |
| Warranty      | 30 S                 |
| Repairability | 50 g                 |
|               |                      |