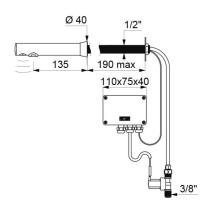

#### Cross wall electronic basin mixer: Independent IP65 electronic control unit. 230/12V mains supply with transformer. Flow rate pre-set at 3 lpm at 3 bar, can be adjusted from 1.4 to 6 lpm. Scale-resistant flow straightener. Adjustable duty flush (pre-set flush ~60 seconds every 24 hours after last use). Active, infrared presence detection, sensor at the end of the spout optimises detection. Filters and solenoid valves M3/8". Chrome-plated brass body. Chrome-plated spout L.135mm for cross wall installation ≤ 190 mm. Cable for sensor, L. 1.20mm, flexibles and mounting all pass through the same hole. Anti-blocking security. Spout with smooth interior and low volume of water (reduces niches where