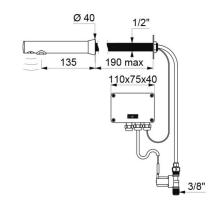

## **DESCRIPTION**

**BINOPTIC electronic tap - Ref. 379D13** 

Cross wall electronic basin mixer:

Independent IP65 electronic control unit.

230/12V mains supply with transformer.

Flow rate pre-set at 3 lpm at 3 bar, can be adjusted from 1.4 to 6 lpm.

Filters and solenoid valves M3/8".

Chrome-plated brass body.

Chrome-plated spout L.135mm for cross wall installation ≤ 190 mm.

Cable for sensor, L. 1.20mm, flexibles and mounting all pass through the same hole.

## **TECHNICAL CHARACTERISTICS**

**BINOPTIC electronic tap - Ref. 379D13** 

| Supply       | 230/12V mains supply |
|--------------|----------------------|
| Connector    | M3/8"                |
| Technology   | Electronic           |
| Spout length | 135mm                |
| Flow rate    | 3 lpm                |
| Norms        | ACS (  www.as )      |
| Warranty     | 30 g                 |