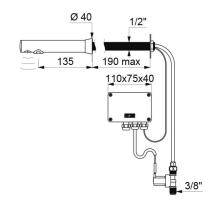

## **DESCRIPTION**

**BINOPTIC electronic tap - Ref. 379D13** 

Cross wall electronic basin mixer:

Independent IP65 electronic control unit.

230/12V mains supply with transformer.

Flow rate pre-set at 3 lpm at 3 bar, can be adjusted from 1.4 to 6 lpm.

Filters and solenoid valves M3/8".

Chrome-plated brass body.

Chrome-plated spout L.135mm for cross wall installation ≤ 190 mm.

Cable for sensor, L. 1.20mm, flexibles and mounting all pass through the same hole.

## **TECHNICAL CHARACTERISTICS**

BINOPTIC electronic tap - Ref. 379D13

| Supply        | 230/12V mains supply |
|---------------|----------------------|
| Connector     | M3/8"                |
| Technology    | Electronic           |
| Spout length  | 135mm                |
| Flow rate     | 3 lpm                |
| Norms         | ACS (  www.as )      |
| Warranty      | 30 gg<br>WARRANTY    |
| Repairability | 50 g                 |
|               |                      |