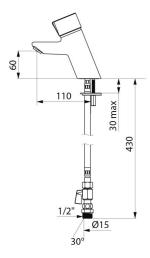

#### TEMPOMIX time flow mixer - Ref. 79500015

| Connector    | M1/2'' Ø 15mm |
|--------------|---------------|
| Technology   | Time flow     |
| Drop height  | 60mm          |
| Spout length | 110mm         |
| Flow rate    | 3 lpm         |
| Norms        | JWRAS         |
| Warranty     | 30 KA         |