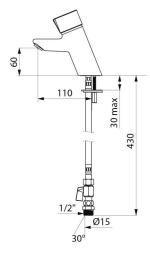

### TECHNICAL CHARACTERISTICS

| <b>TEMPOMIX time flow mixer</b> | - Ref. 79500015 |
|---------------------------------|-----------------|
|---------------------------------|-----------------|

| Connector    | M1/2'' Ø 15mm         |
|--------------|-----------------------|
| Technology   | Time flow             |
| Drop height  | 60mm                  |
| Spout length | 110mm                 |
| Flow rate    | 3 lpm                 |
| Norms        | JWRAS                 |
| Warranty     | <b>30</b><br>WARRANTY |