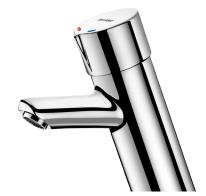

#### DESCRIPTION

TEMPOMIX time flow mixer - Ref. 79500015

Deck-mounted single control time flow basin mixer: Soft-touch operation. Temperature control and operation via the push-button. Time flow ~7 seconds. Flow rate pre-set at 3 lpm at 3 bar, can be adjusted from 1.4 - 6 lpm. Scale-resistant flow straightener. Chrome-plated solid brass body. PEX flexibles Ø 15mm for compression fittings with stopcocks, filters and nonreturn valves. Fixing reinforced by 2 stainless steel rods. Adjustable maximum temperature limiter. Ergonomic chrome-plated metal push-button. 30-year warranty.