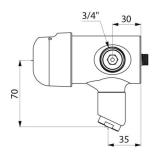

## TECHNICAL CHARACTERISTICS

TEMPOMIX time flow mixer - Ref. 796000

| Connector    | M¾"             |
|--------------|-----------------|
| Technology   | Time flow       |
| Spout length | 70mm            |
| Flow rate    | 3 lpm           |
| Norms        | ACS 🧵 🔘 🗓       |
| Warranty     | 30 g<br>WARANTY |