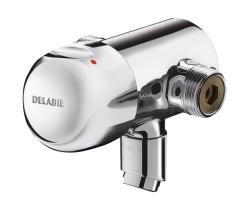

## **DESCRIPTION**

**TEMPOMIX time flow mixer - Ref. 796000** 

Wall-mounted single control time flow basin mixer:

Soft-touch operation.

Temperature control and operation via the push-button.

Time flow ~7 seconds.

Flow rate pre-set at 3 lpm at 3 bar, can be adjusted from 1.4 - 6 lpm.

Scale-resistant flow straightener.

Solid chrome-plated brass body M¾".

Filters and non-return valves.

Adjustable maximum temperature limiter.

Fixed spout.

Chrome-plated metal control.

30-year warranty.