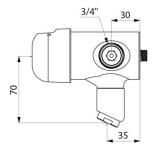

## TECHNICAL CHARACTERISTICS

TEMPOMIX time flow mixer - Ref. 796000

| Connector    | M¾"       |
|--------------|-----------|
| Technology   | Time flow |
| Spout length | 70mm      |
| Flow rate    | 3 lpm     |
| Norms        | ACS 🐧 🚇   |
| Warranty     | 30 gg     |