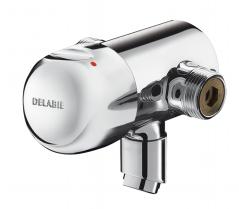

## **DESCRIPTION**

**TEMPOMIX time flow mixer - Ref. 796000** 

Wall-mounted single control time flow basin mixer:

Soft-touch operation.

Temperature control and operation via the push-button.

Time flow ~7 seconds.

Flow rate pre-set at 3 lpm at 3 bar, can be adjusted from 1.4 - 6 lpm.

Scale-resistant flow straightener.

Solid chrome-plated brass body M¾".

Filters and non-return valves.

Adjustable maximum temperature limiter.

Fixed spout.

Chrome-plated metal control.

30-year warranty.