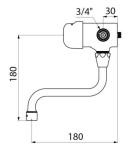

## **TECHNICAL CHARACTERISTICS**

TEMPOMIX time flow mixer - Ref. 798152

| Connector    | M3/4"            |
|--------------|------------------|
| Technology   | Time flow        |
| Height       | 180mm            |
| Spout length | 180mm            |
| Flow rate    | 3 lpm            |
| Norms        | ACS 📜 🔘 🗓        |
| Warranty     | 30 g<br>WARRANTY |
|              |                  |