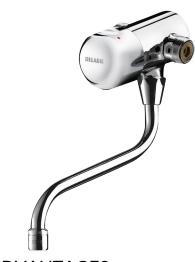

## **TEMPOMIX** time flow mixer

Ref. 798152

2025 UK public price excluding VAT: £304.80

**TEMPOMIX time flow mixer - Ref. 798152** 

Wall-mounted single control time flow basin mixer:

Soft-touch operation.

Temperature control and operation via the push-button.

Time flow ~7 seconds.

Flow rate pre-set at 3 lpm at 3 bar, can be adjusted from 1.4 - 6 lpm.

Scale-resistant flow straightener.

Solid chrome-plated brass body M¾".

Filters and non-return valves, elbow unions M½".

Adjustable maximum temperature limiter.

Swivelling spout.

Chrome-plated metal control.

30-year warranty.