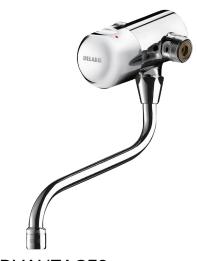

## **TEMPOMIX** time flow mixer

Ref. 798152

2024 UK public price excluding VAT: £295.93

**TEMPOMIX time flow mixer - Ref. 798152** 

Wall-mounted single control time flow basin mixer:

Soft-touch operation.

Temperature control and operation via the push-button.

Time flow ~7 seconds.

Flow rate pre-set at 3 lpm at 3 bar, can be adjusted from 1.4 - 6 lpm.

Scale-resistant flow straightener.

Solid chrome-plated brass body M¾".

Filters and non-return valves, elbow unions M½".

Adjustable maximum temperature limiter.

Swivelling spout.

Chrome-plated metal control.

30-year warranty.