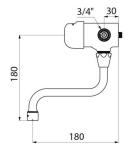

## TECHNICAL CHARACTERISTICS

TEMPOMIX time flow mixer - Ref. 798152

| Connector    | M3/4"     |
|--------------|-----------|
| Technology   | Time flow |
| Height       | 180mm     |
| Spout length | 180mm     |
| Flow rate    | 3 lpm     |
| Norms        | ACS 📜 🙆 🗓 |
| Warranty     | 30 g      |
|              |           |