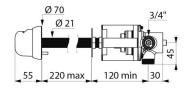

Tamperproof cross wall control ≤ 220mm.

Tamperproof fixed cross wall spout ≤ 230mm.

System for fixing to the wall via anti-rotating pin, back-nut and connection clamp.

Threaded rods can be cut-to-size.

Chrome-plated metal control.

## **TECHNICAL CHARACTERISTICS**

TEMPOMIX time flow mixer - Ref. 795209

| Connector    | M¾"       |
|--------------|-----------|
| Technology   | Time flow |
| Length       | 230mm     |
| Spout length | 75mm      |
| Flow rate    | 3 lpm     |
| Norms        | ACS (1)   |
| Warranty     | 30 g      |