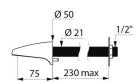

Tamperproof cross wall control ≤ 220mm.

Tamperproof fixed cross wall spout ≤ 230mm.

System for fixing to the wall via anti-rotating pin, back-nut and connection clamp.

Threaded rods can be cut-to-size.

Chrome-plated metal control.

## **TECHNICAL CHARACTERISTICS**

TEMPOMIX time flow mixer - Ref. 795209

| Connector    | M¾"       |
|--------------|-----------|
| Technology   | Time flow |
| Length       | 230mm     |
| Spout length | 75mm      |
| Flow rate    | 3 lpm     |
| Norms        | ACS (1)   |
| Warranty     | 30 g      |