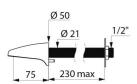

Tamperproof cross wall control ≤ 220mm.

Tamperproof fixed cross wall spout ≤ 230mm.

System for fixing to the wall via anti-rotating pin, back-nut and connection clamp.

Threaded rods can be cut-to-size.

Chrome-plated metal control.

## **TECHNICAL CHARACTERISTICS**

TEMPOMIX time flow mixer - Ref. 795209

| Connector    | M¾"       |
|--------------|-----------|
| Technology   | Time flow |
| Length       | 230mm     |
| Spout length | 75mm      |
| Flow rate    | 3 lpm     |
| Norms        | ACS (1)   |
| Warranty     | 30 g      |