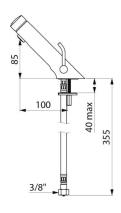

## TECHNICAL CHARACTERISTICS

TEMPOSOFT MIX 2 time flow mixer - Ref. 742510LH

| Connector     | F3/8"     |
|---------------|-----------|
| Technology    | Time flow |
| Drop height   | 85mm      |
| Spout length  | 100mm     |
| Flow rate     | 3 lpm     |
| Norms         | ACS 🗓 🗓   |
| Warranty      | 30 g      |
| Repairability | 50 g      |