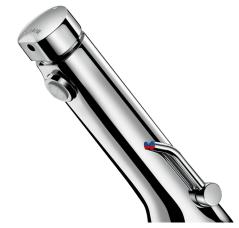

## TEMPOSOFT MIX 2 time flow mixer

Ref. 742510LH

Soft-touch operation

2024 UK public price excluding VAT: £228.81

TEMPOSOFT MIX 2 time flow mixer - Ref. 742510LH

Deck-mounted time flow basin mixer:

Soft-touch operation.

Fixing reinforced by 2 stainless steel rods.

Side temperature control with long lever and adjustable maximum

temperature limiter.

Suitable for people with reduced mobility.

30-year warranty.