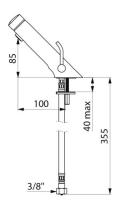

#### TEMPOSOFT MIX 2 time flow mixer - Ref. 742510LH

| Connector     | F3/8"           |
|---------------|-----------------|
| Technology    | Time flow       |
| Drop height   | 85mm            |
| Spout length  | 100mm           |
| Flow rate     | 3 lpm           |
| Norms         | ACS 🙆 🗓         |
| Warranty      | 30 MARCANTY     |
| Repairability | 50 <sup>1</sup> |