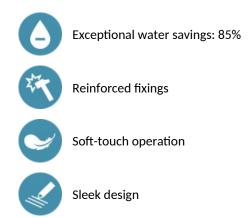

#### **ADVANTAGES**

#### DESCRIPTION

TEMPOSOFT MIX 2 time flow mixer - Ref. 742510LH

Deck-mounted time flow basin mixer: Soft-touch operation. Time flow ~7 seconds. Flow rate pre-set at 3 lpm at 3 bar, can be adjusted from 1.4 to 6 lpm. Tamperproof scale-resistant flow straightener. Chrome-plated brass body. PEX flexibles F3/8" with filters and non-return valves. Fixing reinforced by 2 stainless steel rods. Side temperature control with long lever and adjustable maximum temperature limiter. Suitable for people with reduced mobility. 30-year warranty.