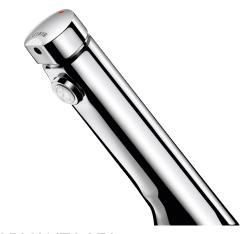

## **TEMPOSOFT 2 time flow tap**

Ref. 740300

Soft-touch operation

2025 UK public price excluding VAT: £101.74

## **DESCRIPTION**

TEMPOSOFT 2 time flow tap - Ref. 740300

Deck-mounted time flow basin tap:

Soft-touch operation.

Time flow ~7 seconds.

Flow rate pre-set at 3 lpm at 3 bar, can be adjusted from 1.4 to 6 lpm.

Tamperproof scale-resistant flow straightener.

Chrome-plated brass body M½".

Fixing reinforced by back-nut with 3 stainless steel screws.

Supplied with red and blue markers.

Suitable for people with reduced mobility.