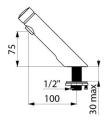

## TECHNICAL CHARACTERISTICS

TEMPOSOFT 2 time flow tap - Ref. 740300

| Connector     | M½"           |
|---------------|---------------|
| Technology    | Time flow     |
| Drop height   | 75mm          |
| Spout length  | 100mm         |
| Flow rate     | 3 lpm         |
| Norms         | 🛚 ACS 🔝 🚇 🤩   |
| Warranty      | 30 S WARRANTY |
| Repairability | 50 S          |
|               |               |