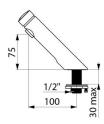

## TECHNICAL CHARACTERISTICS

TEMPOSOFT 2 time flow tap - Ref. 740300

| Connector     | M½"           |
|---------------|---------------|
| Technology    | Time flow     |
| Drop height   | 75mm          |
| Spout length  | 100mm         |
| Flow rate     | 3 lpm         |
| Norms         | 👪 ACS 🔟 🚇 😓   |
| Warranty      | 30 S WARRANTY |
| Repairability | 50 g          |
|               |               |