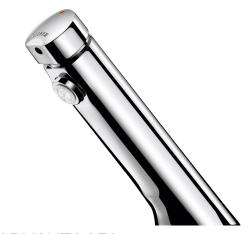

## **TEMPOSOFT 2 time flow tap**

Ref. 740300

Soft-touch operation

2024 UK public price excluding VAT: £98.78

## DESCRIPTION

TEMPOSOFT 2 time flow tap - Ref. 740300

Deck-mounted time flow basin tap:

Soft-touch operation.

Time flow ~7 seconds.

Flow rate pre-set at 3 lpm at 3 bar, can be adjusted from 1.4 to 6 lpm.

Tamperproof scale-resistant flow straightener.

Chrome-plated brass body M½".

Fixing reinforced by back-nut with 3 stainless steel screws.

Supplied with red and blue markers.

Suitable for people with reduced mobility.

30-year warranty.