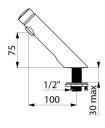

## TECHNICAL CHARACTERISTICS

TEMPOSOFT 2 time flow tap - Ref. 740300

| Connector     | M½"           |
|---------------|---------------|
| Technology    | Time flow     |
| Drop height   | 75mm          |
| Spout length  | 100mm         |
| Flow rate     | 3 lpm         |
| Norms         | 🛂 ACS 🗈 🚇     |
| Warranty      | 30 S WARRANTY |
| Repairability | 50 B          |
|               |               |