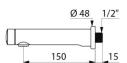

## DESCRIPTION

TEMPOSOFT 2 time flow tap - Ref. 741550

Wall-mounted time flow basin tap: Soft-touch operation. Time flow ~7 seconds. Flow rate pre-set at 3 lpm at 3 bar, can be adjusted from 1.4 to 6 lpm. Tamperproof scale-resistant flow straightener. Solid chrome-plated brass body M½" L. 150mm. Supplied with red and blue markers. Suitable for people with reduced mobility. 30-year warranty.

## TECHNICAL CHARACTERISTICS

| TEMPOSOFT 2 time flow tap - Ref. 741550 |                                 |
|-----------------------------------------|---------------------------------|
| Connector                               | M <sup>1</sup> / <sub>2</sub> " |
| Technology                              | Time flow                       |
| Spout length                            | 150mm                           |
| Flow rate                               | 3 lpm                           |
| Norms                                   | acs 🙆 🔛 👶 🖻                     |
| Warranty                                | 30 S                            |
| Repairability                           | 500 B                           |