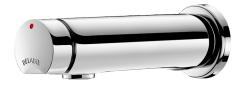

## **TEMPOSOFT 2 time flow tap**

Ref. 741550

Soft-touch operation

2024 UK public price excluding VAT: £104.28

## DESCRIPTION

TEMPOSOFT 2 time flow tap - Ref. 741550

Wall-mounted time flow basin tap: Soft-touch operation. Time flow ~7 seconds. Flow rate pre-set at 3 lpm at 3 bar, can be adjusted from 1.4 to 6 lpm. Tamperproof scale-resistant flow straightener. Solid chrome-plated brass body M½" L. 150mm. Supplied with red and blue markers. Suitable for people with reduced mobility. 30-year warranty.