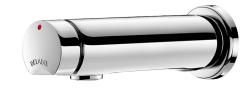

## **TEMPOSOFT 2 time flow tap**

Ref. 741550

Soft-touch operation

2025 UK public price excluding VAT: £107.41

## **DESCRIPTION**

TEMPOSOFT 2 time flow tap - Ref. 741550

Wall-mounted time flow basin tap:

Soft-touch operation.

Time flow ~7 seconds.

Flow rate pre-set at 3 lpm at 3 bar, can be adjusted from 1.4 to 6 lpm.

## **ADVANTAGES**

Exceptional water savings: 85%

Smooth design

Soft-touch operation