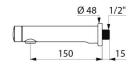

Tamperproof scale-resistant flow straightener.

Solid chrome-plated brass body M½" L. 150mm.

Supplied with red and blue markers.

Suitable for people with reduced mobility.

30-year warranty.

## TECHNICAL CHARACTERISTICS

TEMPOSOFT 2 time flow tap - Ref. 741550

| Connector     | M½"        |
|---------------|------------|
| Technology    | Time flow  |
| Spout length  | 150mm      |
| Flow rate     | 3 lpm      |
| Norms         | ACS 🚇 🖺 🖺  |
| Warranty      | 30 KARANTY |
| Repairability | 50 g       |
|               |            |