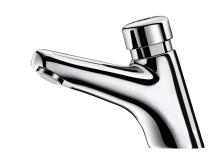

## **TEMPOSTOP 2 time flow tap**

Ref. 702000

Time flow tap

2025 UK public price excluding VAT: £178.38

TEMPOSTOP 2 time flow tap - Ref. 702000

Deck-mounted time flow basin tap:

Time flow ~7 seconds.

Flow rate pre-set at 3 lpm at 3 bar, can be adjusted from 1.4 to 6 lpm.

Scale-resistant flow straightener.

Chrome-plated brass body M½".

Fixing with back-nut.

30-year warranty.

## **ADVANTAGES**

85% water savings

Chrome-plated solid brass

Maintenance from front without removing mixer/tap