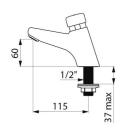

## TECHNICAL CHARACTERISTICS

TEMPOSTOP 2 time flow tap - Ref. 702000

| Connector     | M½"               |
|---------------|-------------------|
| Technology    | Time flow         |
| Drop height   | 60mm              |
| Spout length  | 115mm             |
| Flow rate     | 3 lpm             |
| Norms         | ACS 🗓 🗓           |
| Warranty      | 30 gg<br>WARRANTY |
| Repairability | 50° g             |