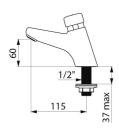

## TECHNICAL CHARACTERISTICS

TEMPOSTOP 2 time flow tap - Ref. 702000

| Connector    | M½"         |
|--------------|-------------|
| Technology   | Time flow   |
| Drop height  | 60mm        |
| Spout length | 115mm       |
| Flow rate    | 3 lpm       |
| Norms        | ACS ① 🗓     |
| Warranty     | 30 WARRANTY |
|              |             |