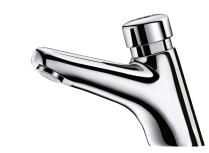

## **TEMPOSTOP 2 time flow tap**

Ref. 702000

Time flow tap

2024 UK public price excluding VAT: £173.18

TEMPOSTOP 2 time flow tap - Ref. 702000

Deck-mounted time flow basin tap:

Time flow ~7 seconds.

Flow rate pre-set at 3 lpm at 3 bar, can be adjusted from 1.4 to 6 lpm.

Scale-resistant flow straightener.

Chrome-plated brass body M½".

Fixing with back-nut.

30-year warranty.

## **ADVANTAGES**

85% water savings

Chrome-plated solid brass

Maintenance from front without removing mixer/tap