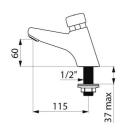

## TECHNICAL CHARACTERISTICS

TEMPOSTOP 2 time flow tap - Ref. 702000

| M½"       |
|-----------|
| Time flow |
| 60mm      |
| 115mm     |
| 3 lpm     |
| ACS (1)   |
| 30 g      |
|           |

© DELABIE