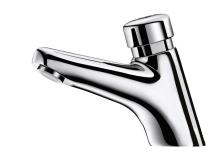

## **TEMPOSTOP 2 time flow tap**

Ref. 702000

Time flow tap

2025 UK public price excluding VAT: £178.38

TEMPOSTOP 2 time flow tap - Ref. 702000

Deck-mounted time flow basin tap:

Time flow ~7 seconds.

Flow rate pre-set at 3 lpm at 3 bar, can be adjusted from 1.4 to 6 lpm.

Scale-resistant flow straightener.

Chrome-plated brass body M½".

Fixing with back-nut.

30-year warranty.

## **ADVANTAGES**

85% water savings

Chrome-plated solid brass

Maintenance from front without removing mixer/tap