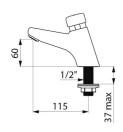

## **TECHNICAL CHARACTERISTICS**

TEMPOSTOP 2 time flow tap - Ref. 702000

| M½"               |
|-------------------|
| Time flow         |
| 60mm              |
| 115mm             |
| 3 lpm             |
| ACS (1) E         |
| 30 gg<br>WASRANTY |
|                   |