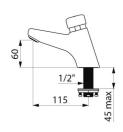

## TECHNICAL CHARACTERISTICS

TEMPOSTOP 2 time flow tap - Ref. 702301

| Connector    | M½"        |
|--------------|------------|
| Technology   | Time flow  |
| Drop height  | 60mm       |
| Spout length | 115mm      |
| Flow rate    | 3 lpm      |
| Norms        | ACS (1) 10 |
| Warranty     | 30 g       |
|              |            |