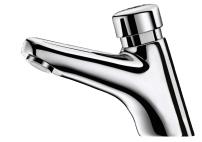

## **DESCRIPTION**

TEMPOSTOP 2 time flow tap - Ref. 702301

Deck-mounted time flow basin mixer:

Time flow ~7 seconds.

Flow rate pre-set at 3 lpm at 3 bar, can be adjusted from 1.4 to 6 lpm. Tamperproof scale-resistant flow straightener.

Chrome-plated brass body M½".

AB anti-blocking system: water will flow only when the push-button is released.

30-year warranty.