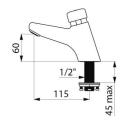

## TECHNICAL CHARACTERISTICS

TEMPOSTOP 2 time flow tap - Ref. 702301

| Connector     | M½"           |
|---------------|---------------|
| Technology    | Time flow     |
| Drop height   | 60mm          |
| Spout length  | 115mm         |
| Flow rate     | 3 lpm         |
| Norms         | ACS (1) (1)   |
| Warranty      | 30 S WARRANTY |
| Repairability | 50 g          |
|               |               |