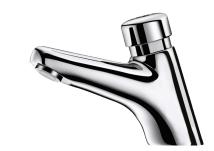

## **TEMPOSTOP 2 time flow tap**

Ref. 702301

(AB) Anti-blocking model

2024 UK public price excluding VAT: £197.88

TEMPOSTOP 2 time flow tap - Ref. 702301

Deck-mounted time flow basin mixer:

Time flow ~7 seconds.

Flow rate pre-set at 3 lpm at 3 bar, can be adjusted from 1.4 to 6 lpm.

Tamperproof scale-resistant flow straightener.

Chrome-plated brass body M½".

AB anti-blocking system: water will flow only when the push-button is released.