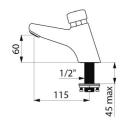

## TECHNICAL CHARACTERISTICS

TEMPOSTOP 2 time flow tap - Ref. 702301

| Connector    | M½"         |
|--------------|-------------|
| Technology   | Time flow   |
| Drop height  | 60mm        |
| Spout length | 115mm       |
| Flow rate    | 3 lpm       |
| Norms        | ACS (1) (1) |
| Warranty     | 30 WARRANTY |
|              |             |