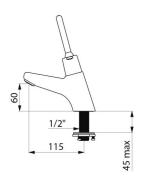

## TECHNICAL CHARACTERISTICS

TEMPOSTOP 2 time flow tap - Ref. 702400

| Connector     | M½"       |
|---------------|-----------|
| Technology    | Time flow |
| Drop height   | 60mm      |
| Spout length  | 115mm     |
| Flow rate     | 3 lpm     |
| Norms         | ACS 🗓 🕚   |
| Warranty      | 30 S      |
| Repairability | 50 g      |
|               |           |