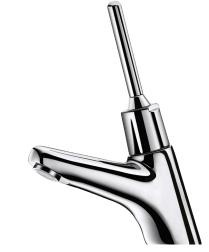

## **TEMPOSTOP 2 time flow tap**

Ref. 702400

2025 UK public price excluding VAT: £206.58

## **DESCRIPTION**

TEMPOSTOP 2 time flow tap - Ref. 702400

Deck-mounted time flow lever-operated basin tap:

Time flow ~7 seconds.

Flow rate pre-set at 3 lpm at 3 bar, can be adjusted from 1.4 to 6 lpm.

Tamperproof scale-resistant flow straightener.

Chrome-plated brass body M½".

Fixing reinforced by back-nut with 3 stainless steel screws.

Lever control (soft-touch operation).

Suitable for people with reduced mobility.

30-year warranty.