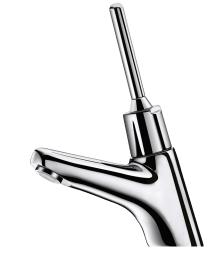

## **DESCRIPTION**

TEMPOSTOP 2 time flow tap - Ref. 702400

Deck-mounted time flow lever-operated basin tap:

Time flow ~7 seconds.

Flow rate pre-set at 3 lpm at 3 bar, can be adjusted from 1.4 to 6 lpm.

Tamperproof scale-resistant flow straightener.

Chrome-plated brass body M½".

Fixing reinforced by back-nut with 3 stainless steel screws.

Lever control (soft-touch operation).

Suitable for people with reduced mobility.

30-year warranty.