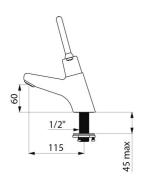

## TECHNICAL CHARACTERISTICS

TEMPOSTOP 2 time flow tap - Ref. 702400

| Connector    | M½"       |
|--------------|-----------|
| Technology   | Time flow |
| Drop height  | 60mm      |
| Spout length | 115mm     |
| Flow rate    | 3 lpm     |
| Norms        | ACS 🗓 🔘   |
| Warranty     | 30 g      |