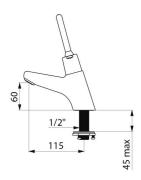

## TECHNICAL CHARACTERISTICS

TEMPOSTOP 2 time flow tap - Ref. 702400

| Connector    | M½"         |
|--------------|-------------|
| Technology   | Time flow   |
| Drop height  | 60mm        |
| Spout length | 115mm       |
| Flow rate    | 3 lpm       |
| Norms        | ACS 🗓 🔘     |
| Warranty     | 30 WARRANTY |
|              |             |