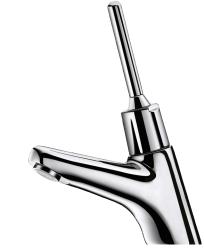

## **DESCRIPTION**

TEMPOSTOP 2 time flow tap - Ref. 702400

Deck-mounted time flow lever-operated basin tap:

Time flow ~7 seconds.

Flow rate pre-set at 3 lpm at 3 bar, can be adjusted from 1.4 to 6 lpm.

Tamperproof scale-resistant flow straightener.

Chrome-plated brass body M½".

Fixing reinforced by back-nut with 3 stainless steel screws.

Lever control (soft-touch operation).

Suitable for people with reduced mobility.

30-year warranty.