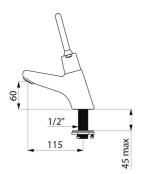

## TECHNICAL CHARACTERISTICS

| TEMPOSTOP 2 time flow tap - Ref. 702400 |                       |
|-----------------------------------------|-----------------------|
| Connector                               | M½"                   |
| Technology                              | Time flow             |
| Drop height                             | 60mm                  |
| Spout length                            | 115mm                 |
| Flow rate                               | 3 lpm                 |
| Norms                                   | ACS 🛐 🕚               |
| Warranty                                | <b>30</b><br>WARRANTY |