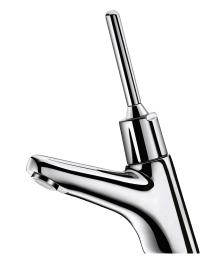

## DESCRIPTION

TEMPOSTOP 2 time flow tap - Ref. 702400

Deck-mounted time flow lever-operated basin tap: Time flow ~7 seconds. Flow rate pre-set at 3 lpm at 3 bar, can be adjusted from 1.4 to 6 lpm. Tamperproof scale-resistant flow straightener. Chrome-plated brass body M½". Fixing reinforced by back-nut with 3 stainless steel screws. Lever control (soft-touch operation). Suitable for people with reduced mobility. 30-year warranty.