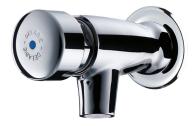

## **TEMPOSTOP time flow tap**

Ref. 746292

2024 UK public price excluding VAT: £60.82

## DESCRIPTION TEMPOSTOP time flow tap - Ref. 746292

Wall-mounted time flow basin tap: Time flow ~7 seconds. Flow rate pre-set at 3 lpm at 3 bar, can be adjusted from 1.4 to 6 lpm. Tamperproof scale-resistant flow straightener. Chrome-plated brass body with wall plate M½". 30-year warranty.