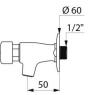

## TECHNICAL CHARACTERISTICS

| TEMPOSTOP time flow tap - Ref. 746292 |                       |
|---------------------------------------|-----------------------|
| Connector                             | M½"                   |
| Technology                            | Time flow             |
| Spout length                          | 50mm                  |
| Flow rate                             | 3 lpm                 |
| Norms                                 | ACS 🙆 🖪               |
| Warranty                              | <b>30</b><br>WARRANTY |