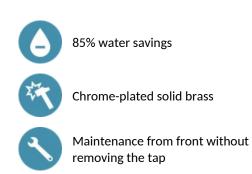

## DESCRIPTION TEMPOSTOP time flow tap - Ref. 746292

Wall-mounted time flow basin tap: Time flow ~7 seconds. Flow rate pre-set at 3 lpm at 3 bar, can be adjusted from 1.4 to 6 lpm. Tamperproof scale-resistant flow straightener. Chrome-plated brass body with wall plate M½". 30-year warranty.

**ADVANTAGES** 