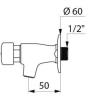

## **TECHNICAL CHARACTERISTICS**

| TEMPOSTOP time flow tap - Ref. 746292 |             |
|---------------------------------------|-------------|
| Connector                             | M½"         |
| Technology                            | Time flow   |
| Spout length                          | 50mm        |
| Flow rate                             | 3 lpm       |
| Norms                                 | ACS 🙆 🗓     |
| Warranty                              | 30 YARRANTY |