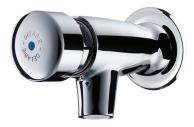

## DESCRIPTION TEMPOSTOP time flow tap - Ref. 746292

Wall-mounted time flow basin tap: Time flow ~7 seconds. Flow rate pre-set at 3 lpm at 3 bar, can be adjusted from 1.4 to 6 lpm. Tamperproof scale-resistant flow straightener. Chrome-plated brass body with wall plate M½". 30-year warranty.