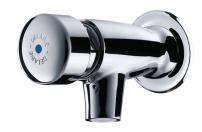

## **TEMPOSTOP** time flow tap

Ref. 746292

2024 UK public price excluding VAT: £60.82

## **DESCRIPTION**

TEMPOSTOP time flow tap - Ref. 746292

Wall-mounted time flow basin tap:

Time flow ~7 seconds.

Flow rate pre-set at 3 lpm at 3 bar, can be adjusted from 1.4 to 6 lpm.

Tamperproof scale-resistant flow straightener.

Chrome-plated brass body with wall plate M½".

30-year warranty.