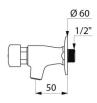

## **TECHNICAL CHARACTERISTICS**

**TEMPOSTOP time flow tap - Ref. 746292** 

| Connector    | M½"       |
|--------------|-----------|
| Technology   | Time flow |
| Spout length | 50mm      |
| Flow rate    | 3 lpm     |
| Norms        | ACS 🚇 🗓   |
| Warranty     | 30 g      |