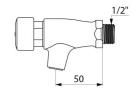

## TECHNICAL CHARACTERISTICS

TEMPOSTOP time flow tap - Ref. 746001

| Connector     | M½"       |
|---------------|-----------|
| Technology    | Time flow |
| Spout length  | 50mm      |
| Flow rate     | 3 lpm     |
| Norms         | ACS 🚇 🗓   |
| Warranty      | 30 g      |
| Repairability | 50 g      |
|               |           |