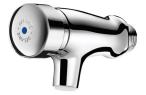

## TEMPOSTOP time flow tap - Ref. 746001

TEMPOSTOP wall-mounted time flow basin tap: Time flow ~7 seconds. Flow rate pre-set at 3 lpm at 3 bar, can be adjusted from 1.4 to 6 lpm. Tamperproof, scale-resistant flow straightener. Chrome-plated brass body M½". AB anti-blocking system: water will flow only when the push-button is released. 30-year warranty.