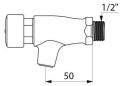

## TECHNICAL CHARACTERISTICS

| TEMPOSTOP time flow tap | · Ref. | 746001 |
|-------------------------|--------|--------|
|-------------------------|--------|--------|

| Connector    | M½"       |
|--------------|-----------|
| Technology   | Time flow |
| Spout length | 50mm      |
| Flow rate    | 3 lpm     |
| Norms        | ACS 🙆 🖪   |
| Warranty     |           |