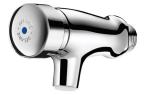

## DESCRIPTION

TEMPOSTOP time flow tap - Ref. 746001

TEMPOSTOP wall-mounted time flow basin tap: Time flow ~7 seconds. Flow rate pre-set at 3 lpm at 3 bar, can be adjusted from 1.4 to 6 lpm. Tamperproof, scale-resistant flow straightener. Chrome-plated brass body M½". AB anti-blocking system: water will flow only when the push-button is released. 30-year warranty.