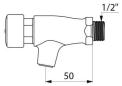

## TECHNICAL CHARACTERISTICS

| TEMPOSTOP time flow tap | - Ref. | 746001 |
|-------------------------|--------|--------|
|-------------------------|--------|--------|

| Connector    | M½"       |
|--------------|-----------|
| Technology   | Time flow |
| Spout length | 50mm      |
| Flow rate    | 3 lpm     |
| Norms        | acs 🕚 🗓   |
| Warranty     | 30 E      |